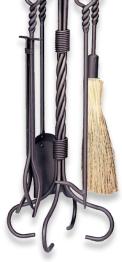

### Pewter

F-1606

F-1602

W-1604

| F-1698 | <b>NEW!</b> 5 Piece Pewter Wrought Iron Fireset 32" High (13.8 lbs.)                            | F |
|--------|-------------------------------------------------------------------------------------------------|---|
| F-1619 | 5 Piece Pewter Wrought Iron Fireset<br>with Heart Handles & Tampico Brush<br>30" High (17 lbs.) | ٧ |
| F-1606 | 5 Piece Pewter Wrought Iron Fireset<br>with Birdcage Handle<br>30" High (18.7 lbs.)             | ٧ |

5 Piece Pewter Wrought Iron Fireset with Crook Handle F-1602

32" High (18 lbs.)

Pewter Wrought Iron Woodbasket with Reed Design 15" High x 18" Wide (11 lbs.) W-1688

Pewter Wrought Iron Woodbasket with Pebble Design 19" High x 22" Wide (20.2 lbs.) W-1604